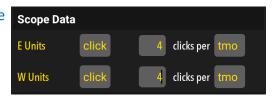

Select the Elevation and Windage units that you use. If for instance you use ¼ MOA per click, choose clicks.

Then go back into the profile after saving and set 4 clicks per TMOA.