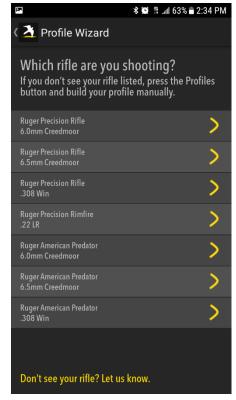

## How to use the Kestrel LiNK Ballistics Ruger Profile Builder Wizard (note screenshots for iOS will vary slightly):

Select the Ruger Rifle that you are using.

Select the type of ammo.

Note: If your gun or ammo is not listed, you will have to go back and select Manual and enter all the parameters yourself.