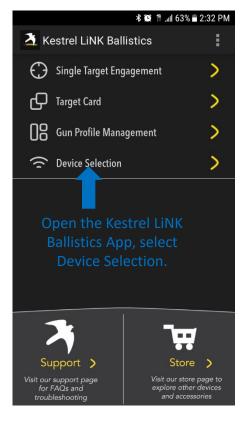

## How to use the Kestrel LiNK Ballistics Ruger Profile Builder Wizard (note screenshots for iOS will vary slightly):

Select the Ruger Rifle that you are using.

Select the type of ammo.

Note: If your gun or ammo is not listed, you will have to go back and select Manual and enter all the parameters yourself.