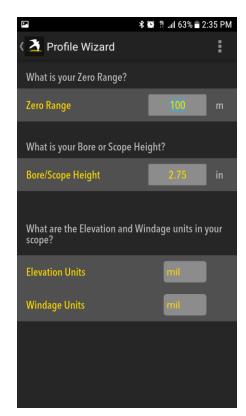

Adjust your Zero Range and Bore/Scope Height.

Zero Range should typically be 100 yards.

Bore/Scope Height can be measured from the center of the bolt to the center of the scope.

Do not forget to click the More Options button and select <u>SAVE PROFILE</u> when completed.