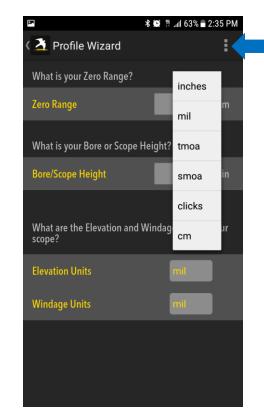

Select the Elevation and Windage units that you use. If for instance you use ¼ MOA per click, choose clicks.

Then go back into the profile after saving and set 4 clicks per TMOA.