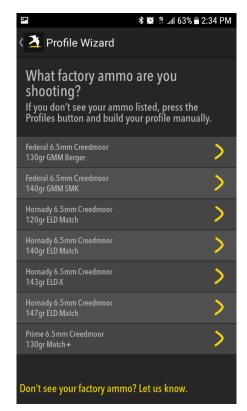

## How to use the Kestrel LiNK Ballistics Ruger Profile Builder Wizard (note screenshots for iOS will vary slightly):

Select the Ruger Rifle that you are using.

Select the type of ammo.

Note: If your gun or ammo is not listed, you will have to go back and select Manual and enter all the parameters yourself.