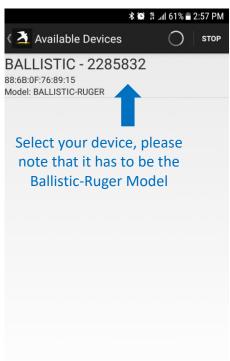

## How to use the Kestrel LiNK Ballistics Ruger Profile Builder Wizard (note screenshots for iOS will vary slightly):

Select the Ruger Rifle that you are using.

Select the type of ammo.

Note: If your gun or ammo is not listed, you will have to go back and select Manual and enter all the parameters yourself.