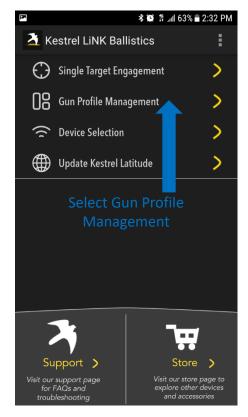

## How to use the Kestrel LiNK Ballistics Ruger Profile Builder Wizard (note screenshots for iOS will vary slightly):

Select the Ruger Rifle that you are using.

Select the type of ammo.

Note: If your gun or ammo is not listed, you will have to go back and select Manual and enter all the parameters yourself.