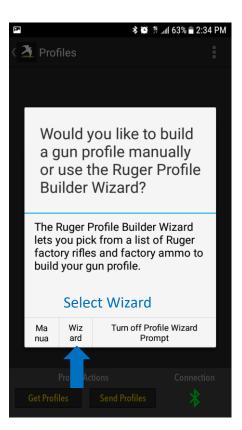

## How to use the Kestrel LiNK Ballistics Ruger Profile Builder Wizard (note screenshots for iOS will vary slightly):

Select the Ruger Rifle that you are using.

Select the type of ammo.

Note: If your gun or ammo is not listed, you will have to go back and select Manual and enter all the parameters yourself.