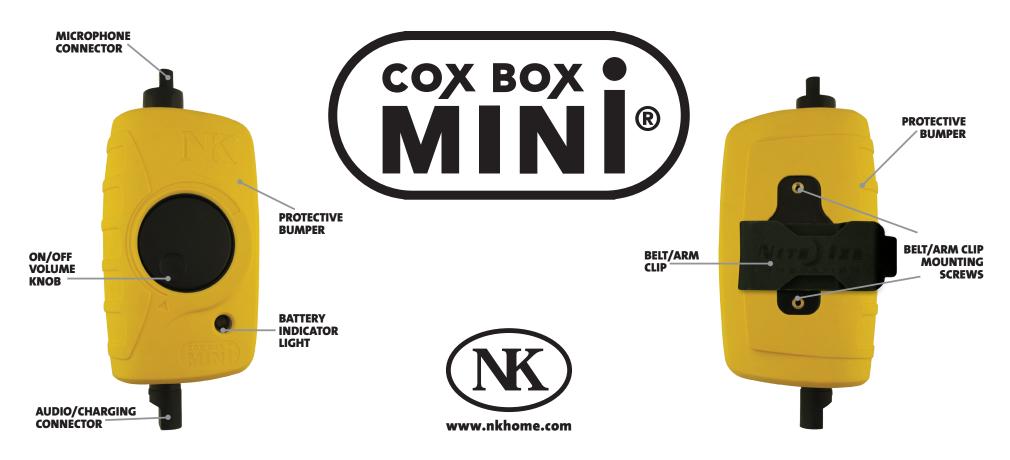

| OPERATION                                   |          |                                                                                                                                                                                                                                                                                                                   |          |  |
|---------------------------------------------|----------|-------------------------------------------------------------------------------------------------------------------------------------------------------------------------------------------------------------------------------------------------------------------------------------------------------------------|----------|--|
| <b>TURN ON</b><br>Adjust Volume             |          | Turn on amplifier. Increase amplifier volume.                                                                                                                                                                                                                                                                     |          |  |
| <b>TURN OFF</b><br>Adjust Volume<br>'CLICK' |          | Turn off amplifier. Decrease amplifier volume.  Note: Please ensure that the speaker closest to the coxswain (or coach's speaker) is pointed away from the microphone, failing to do so could lead to feedback. This is more likely in the new version Cox Box because of increased gain (2009 models and newer). |          |  |
| CHARGING                                    |          | Use any standard NK charger.  *Avoid leaving on charge for more than 7 days to preserve life of your battery.                                                                                                                                                                                                     |          |  |
| BATTERY USE                                 |          | BATTERY CHARGING                                                                                                                                                                                                                                                                                                  |          |  |
| USE                                         | CAPACITY | CHARGING                                                                                                                                                                                                                                                                                                          | CAPACITY |  |
| •                                           | 26-100%  | 0                                                                                                                                                                                                                                                                                                                 | 100%     |  |
| 0                                           | 11-25%   | ->                                                                                                                                                                                                                                                                                                                | 26-99%   |  |
| •                                           | 6-10%    | ->                                                                                                                                                                                                                                                                                                                | 11-25%   |  |
|                                             | 0-5%     | -)                                                                                                                                                                                                                                                                                                                | 0-10%    |  |