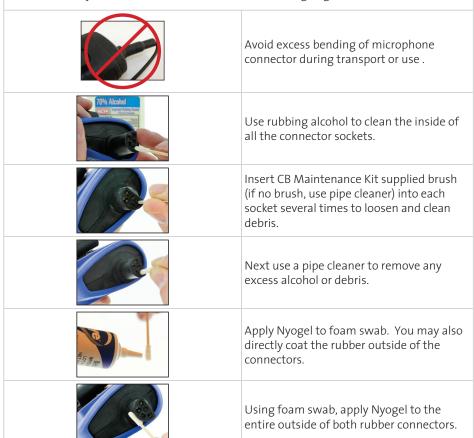

## MAINTENANCE

Follow these steps to keep your Cox Box Mini, Microphone & Wiring static-free and reliable for years. Use a Cox Box maintenance kit for best results, at least monthly (more often with salt water exposure), WASH the Cox Box Mini with warm water and mild soap, RINSE well and DRY thoroughly. Inspect connectors regularly and maintain at least monthly. Connectors should have a visible coating of grease at all times.