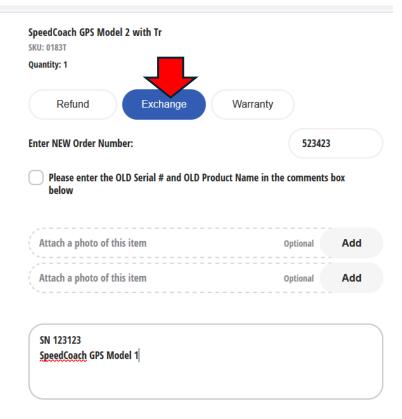

## **Product Return and Exchange**

1) Enter the order number of your new purchase.

2) Select which new product you want to apply the trade-in credit towards.

3) For Trade-ins select <u>EXCHANGE</u> and enter the serial number and model of the unit you are trading in towards.