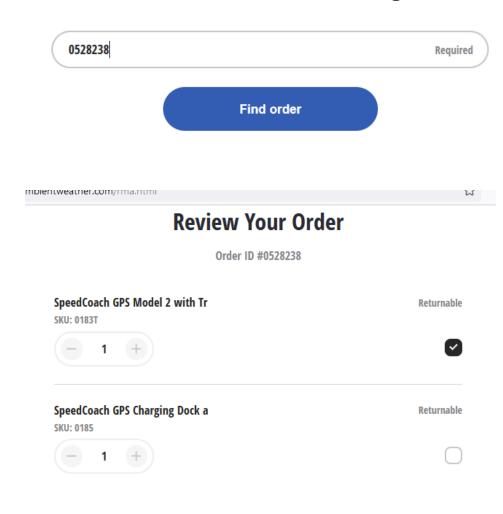

## **Product Return and Exchange**

1) Enter the order number of your new purchase.

2) Select which new product you want to apply the trade-in credit towards.

3) For Trade-ins select <u>EXCHANGE</u> and enter the serial number and model of the unit you are trading in towards.